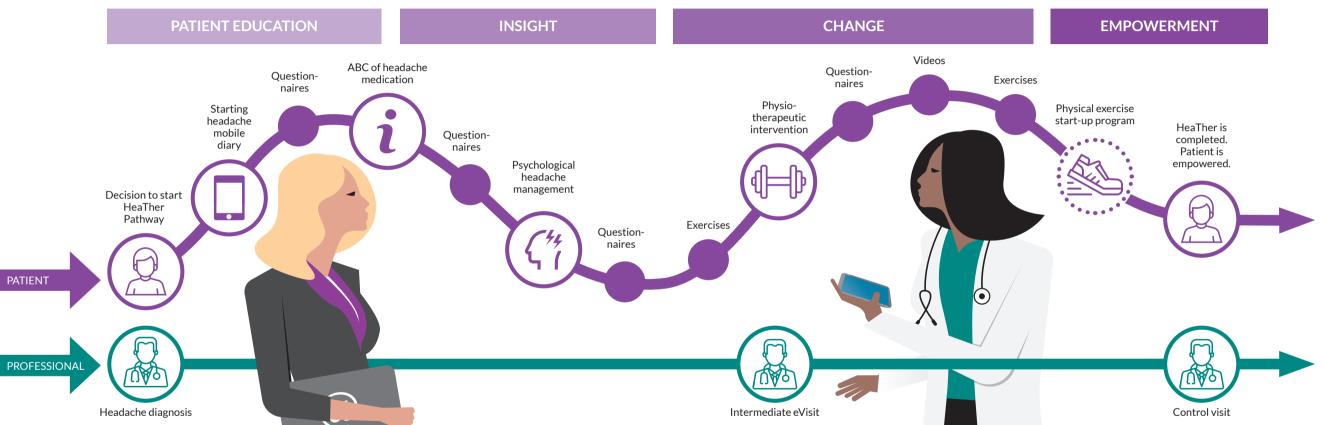

## HeaTher Pathway for Multidisciplinary Headache Therapy

Patient follows HeaTher Pathway and contacts professional when needed via the digital care pathway message channel. Professional monitors patient's progress.

- Designed by university hospital tertiary care headache specialist and multidisciplinary team
- Individual symptom and disability follow-up by mobile diary

- Scalable service more patients with same resources
- Increased availability, increased patient satisfaction
- Easy message channel between patient and professional