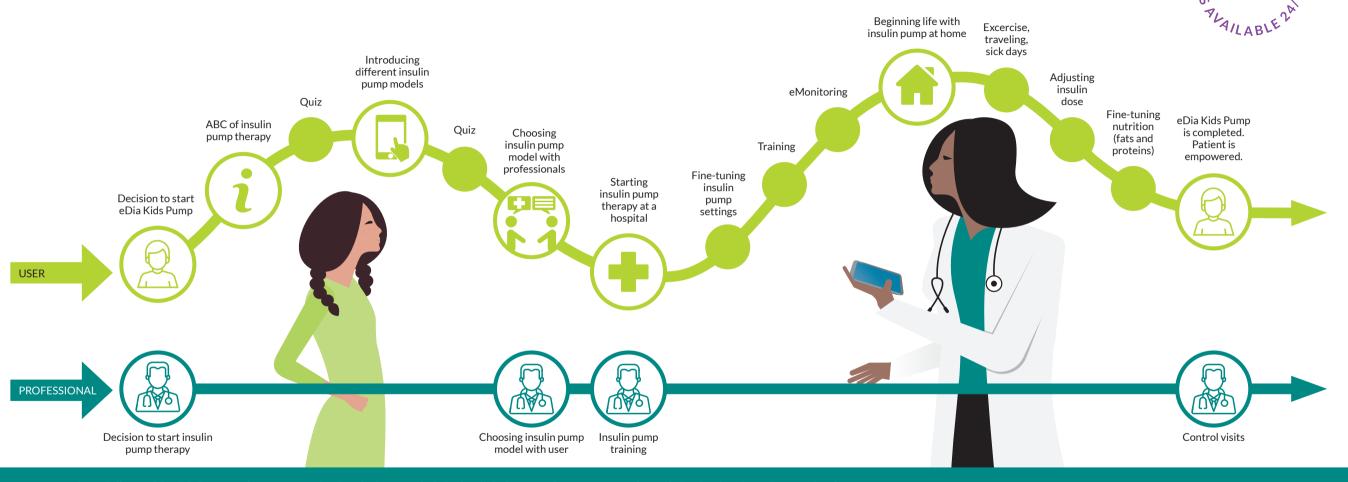

## eDia Kids Pump – Digital Care Pathway for Starting Insulin Pump Therapy

User follows eDia Kids Pump and contacts professional when needed via the digital care pathway message channel. Professional monitors patient's progress.