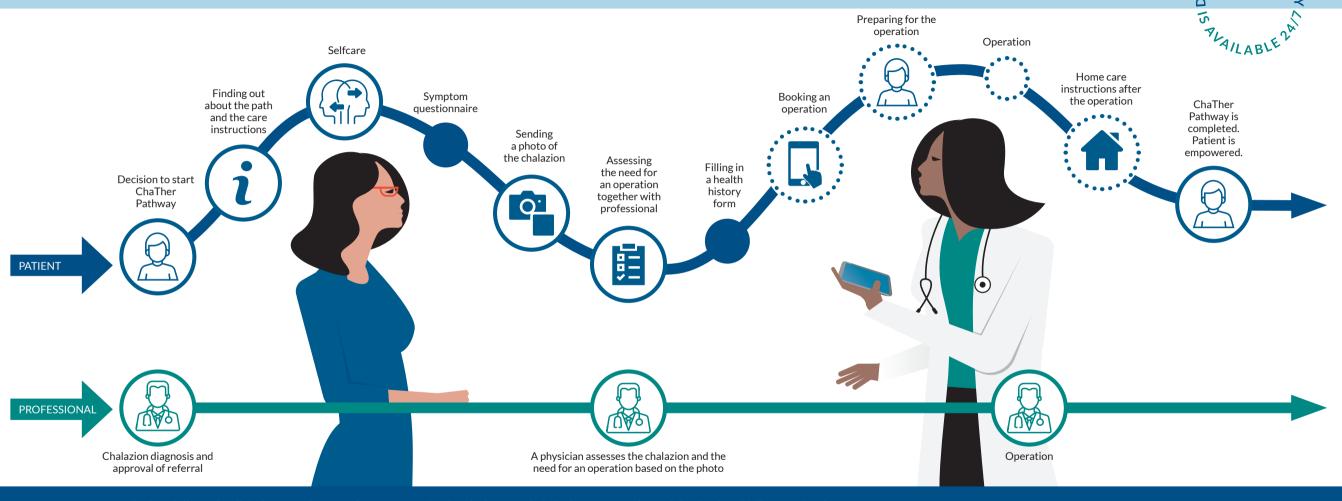

## **ChaTher Pathway for Chalazion Therapy**

Patient follows the digital care pathway and contacts professional when needed via the message channel. Professional follows patient's progress.

- Modern treatment process, patient education material available 24/7
- Faster start of treatment
- Fewer procedures and appointments

- Remote monitoring of treatment by a medical professional
- Cost-efficient solution enables treatment of more patients with the same resources
- Scalable treatment solution, adaptable for different organizations