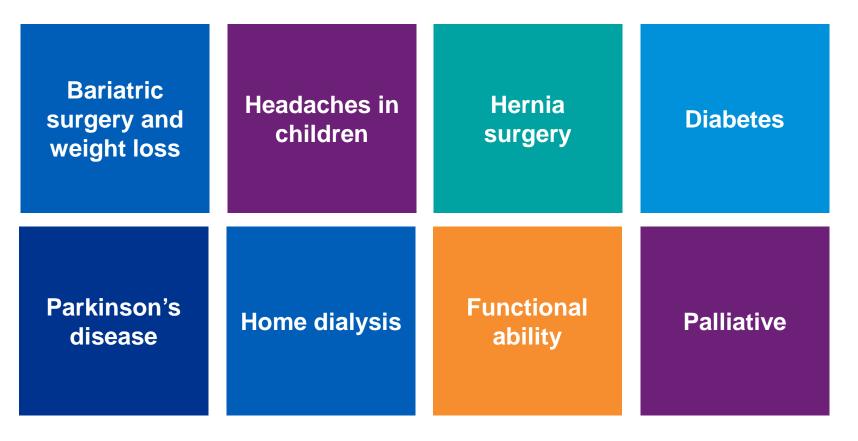

# HUS proposed eight care pathways for analysis - each of which responds to a very different challenge

The selected care pathways represent different types of treatment pathways which deal with globally significant challenges.