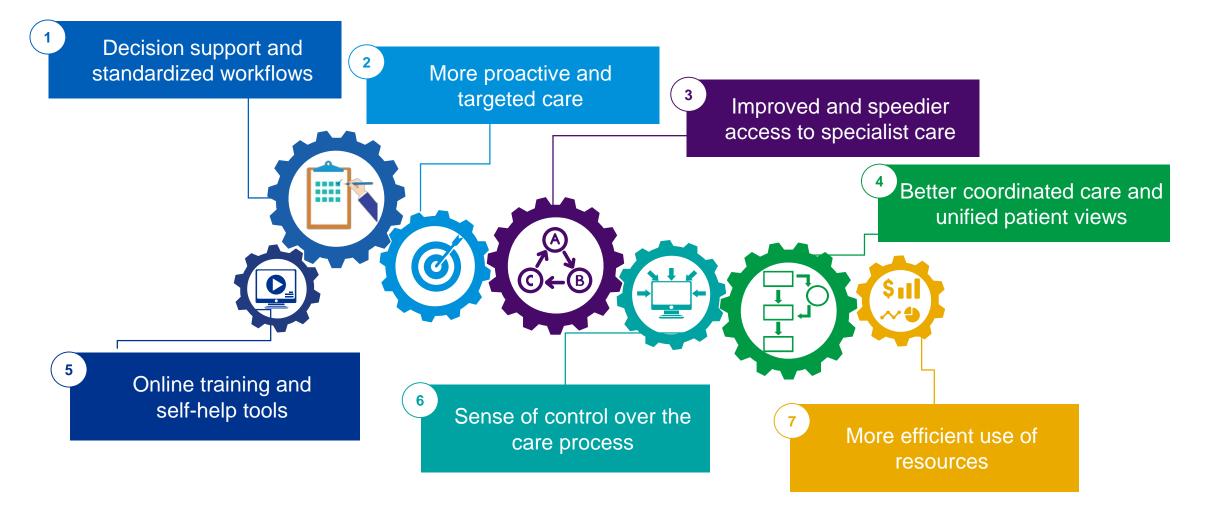

## The key value drivers of the digital health village are related to the operational effectiveness and improved patient and employee experience