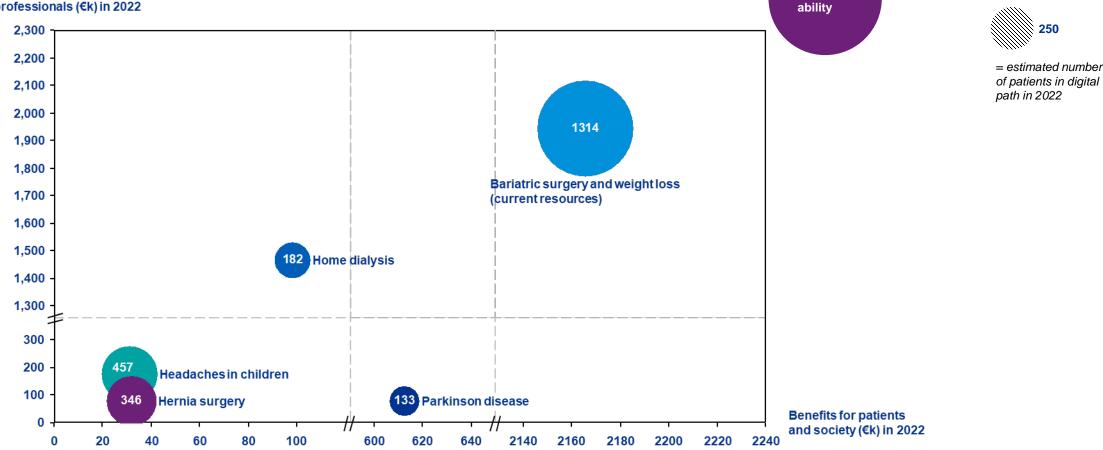

### Chronic deceases with expensive treatment bring the most benefits per patient. Naturally, high volumes generate high total benefits.

Benefits for service provider and professionals (€k) in 2022

© 2020 KPMG Oy Ab, a Finnish limited liability company and a member firm of the KPMG network of independent member firms affiliated with KPMG International Cooperative, a Swiss entity. All rights reserved.