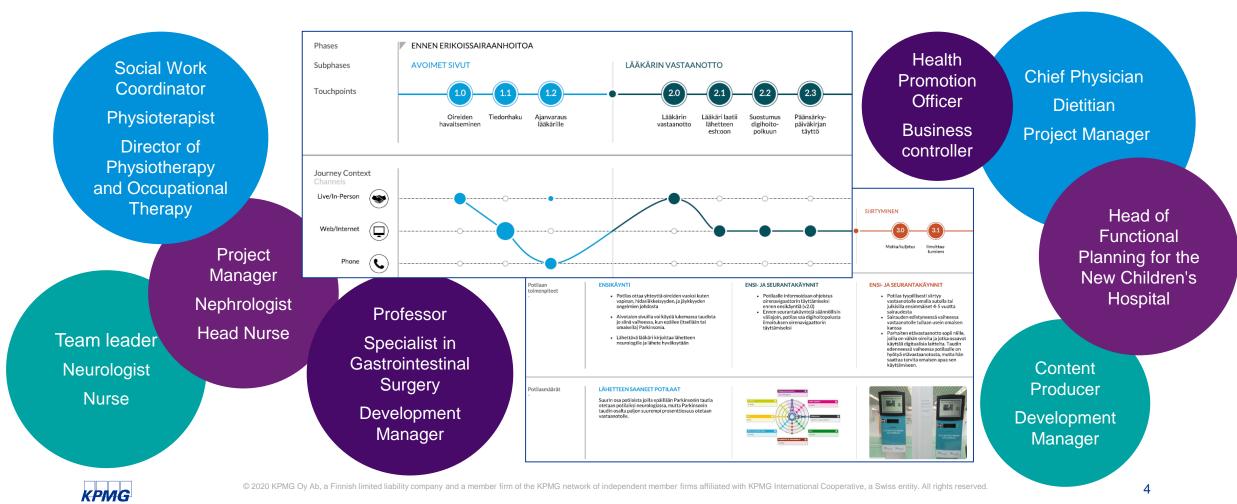

# Tens of people with multiple areas of expertise are contributing to the development of the patient care paths to ensure excellent patient and employee experience

The journey illustrations of the patient care paths were utilized in understanding the customer and employee experience.