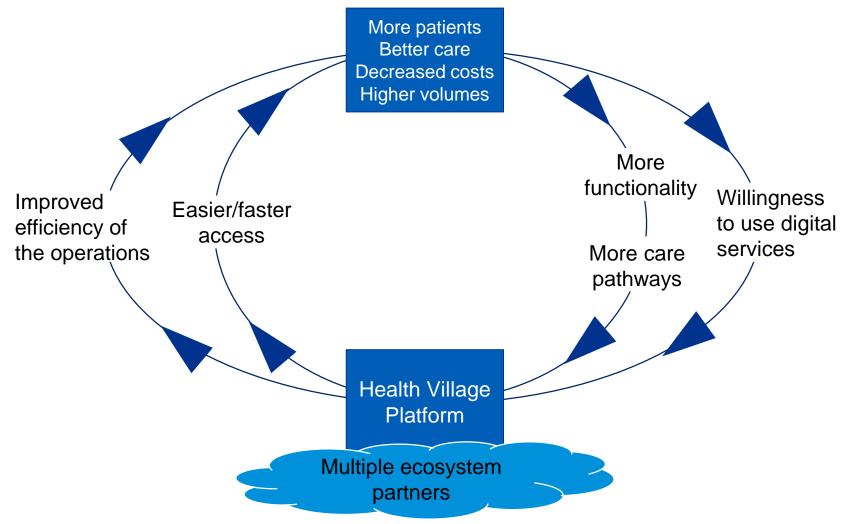

# The digital health village platform creates reinforcing positive cycles that lead to additional volumes and value