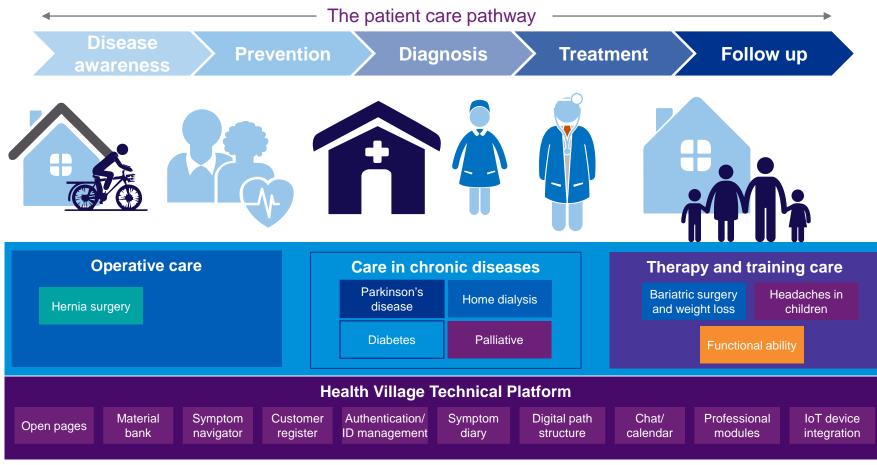

# The Health Village service platform provides lifelong patient care - including the possibility to add new functionalities

#### The Health Village provides a scalable platform to develop digital services for various types of users.